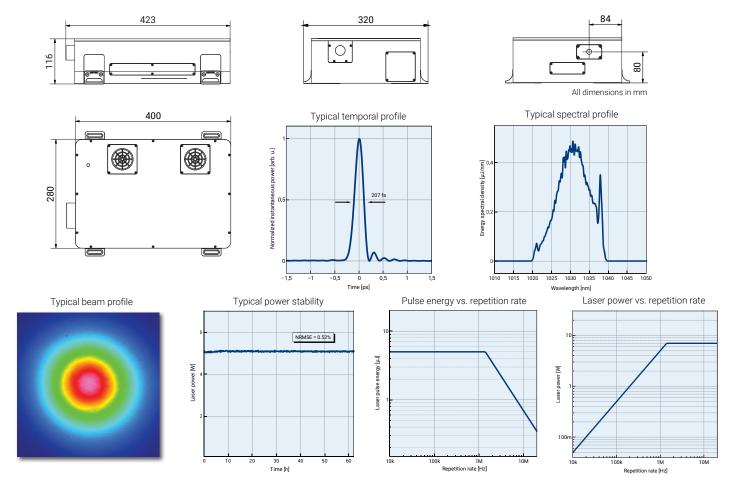

#### **Technical specification:**

| Central wavelength                                                | 1030 ± 5 nm                                                                                                                   |
|-------------------------------------------------------------------|-------------------------------------------------------------------------------------------------------------------------------|
| Maximum average power                                             | 7 W                                                                                                                           |
| Base repetition rate                                              | 20 ± 2 MHz                                                                                                                    |
| Two stage repetition rate tuning selectable with control software | 1 - 20 MHz, internal repetition rate<br>Single Pulse - 2 MHz, realized with built-in pulse picker. Pulse on demand available. |
| Maximum pulse energy                                              | 5 μJ up to 1.4 MHz @ 1030 nm                                                                                                  |
| Maximum burst energy                                              | 20 μJ at 200 kHz @1030 nm                                                                                                     |
| Pulse duration                                                    | < 270 fs FWHM @ 5 μJ                                                                                                          |
| Pulse duration tuning                                             | < 270 fs - 8 ps, software-controlled                                                                                          |
| Beam quality M <sup>2</sup>                                       | <1.2                                                                                                                          |
| Output beam waist diameter 1/e <sup>2</sup>                       | 2.0 ± 0.5 mm (ask for other options)                                                                                          |
| Burst mode                                                        | Optional (ask for availability)                                                                                               |
| Polarization                                                      | Linear, vertical                                                                                                              |
| External analog modulation                                        | Included                                                                                                                      |
| External gating trigger                                           | Included                                                                                                                      |
| Laser control software                                            | Included                                                                                                                      |
| Pulse on demand                                                   | Included                                                                                                                      |

### **Physical specification:**

| Size                     | 400 (L) x 280 (W) x 116 (H) mm³                               |
|--------------------------|---------------------------------------------------------------|
| Power supply unit size   | 4U 19" rack unit; 449 (W) x 495 (D) x 177 (H) mm <sup>3</sup> |
| Power supply unit weight | 13 kg                                                         |
| Electrical               | 100 - 240 V AC, 50 - 60 Hz, < 300 W                           |
| Operating temperature    | 15 - 30°C                                                     |
| Cooling                  | Air-cooled                                                    |